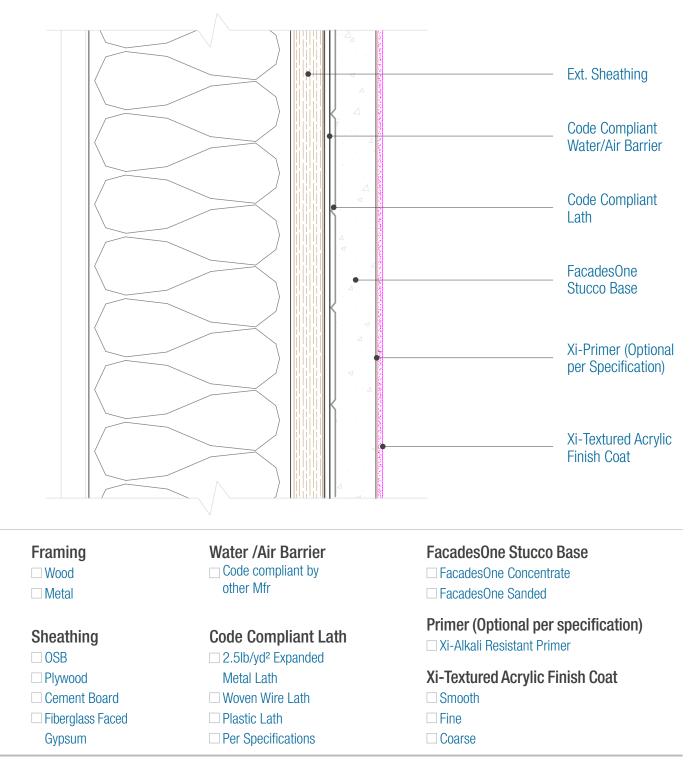

## FacadesOne Stucco Assembly Assembly Components

Date. 06-15-2020 | Detail. fo.l.3 v1

DISCLAIMER: FACADESXi details are recommendations that should be used for guidance only. There may be equivalent means of installation that are not shown in FACADESXi assembly details. All FACADESXi products shall be installed in accordance with FACADESXi product datasheets and all applicable building codes and industry standard practices. The design, engineering and final details incorporating any FACADESXi product are the sole responsibility of the project design professional. FACADESXi is not responsible for determining the acceptability and/or applicability of any FACADESXi product or detail for any specific project or condition. FACADESXi details and liability for improper installation, workmanship,or design by a third-party. EXCEPT FOR ANY EXPRESS REPRESENTATIONS AND WARRANTIES BY FACADESXi, and LI IMPLIED WARRANTIES OF ANY KIND, INCLUDING BUT NOT LIMITED TO WARRANTIES OF MERCHANTABILITY OR FITNESS FOR A PARTICULAR PURPOSE OR COMPLIANCE WITH LAWS OR GOVERNMENT RULES OR REGULATIONS APPLICABLE TO THE PROJECT, ARE HEREBY DISCLAIMED. FACADESX's website should always be consulted for the latest version of any details and/or product information. Contact FACADESX's for any technical assistance.